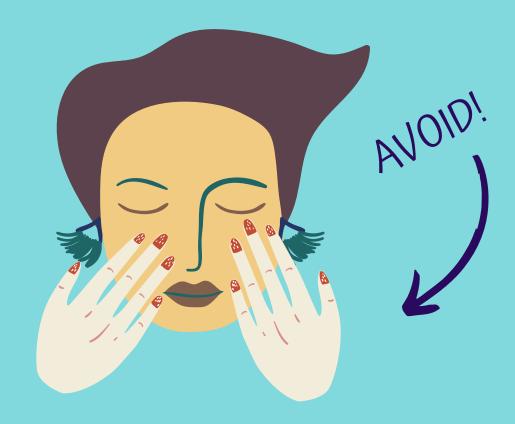

## AVOID TOUCHING EYES, NOSE AND MOUTH

Hands touch many surfaces and can pick up viruses.

Once contaminated, hands can transfer the virus to your eyes, nose or mouth.

IF YOU HAVE A FEVER, COUGH OR DIFFICULTY BREATHING, PLEASE DO NOT ENTER THE CHURCH.