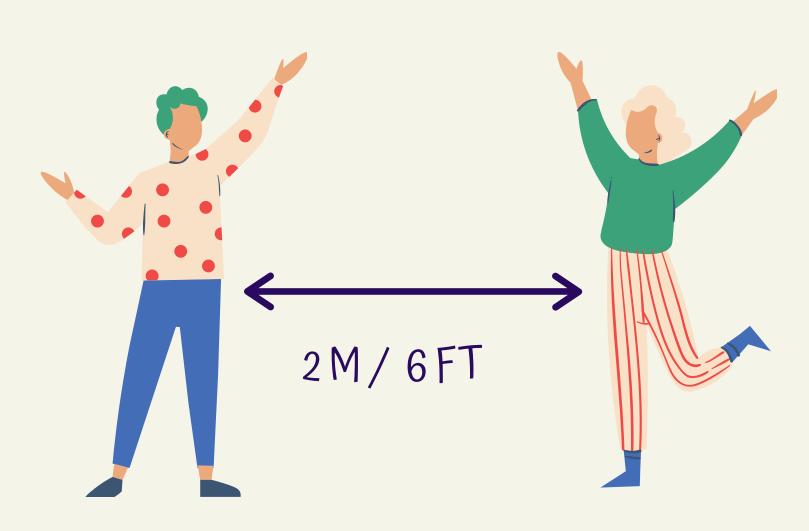

## MAINTAIN PHYSICAL DISTANCING

Maintain at least 2 metres (6 feet)
distance between yourself and
anyone else
and sit in the marked places only.